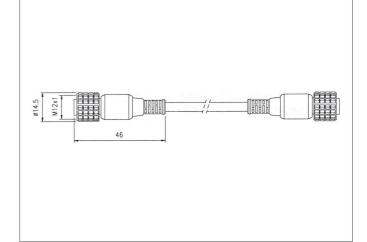

| +20°C, 24V DC                       |
|-------------------------------------|
| Connecting cable                    |
| M12 (thread)                        |
| straight                            |
| 3.000 mm                            |
| metal coupling ring                 |
| IP 67                               |
| connection between Master and Slave |
| PVC (Cable)                         |
| Socket M12 to socket M12, 5-poled   |
|                                     |